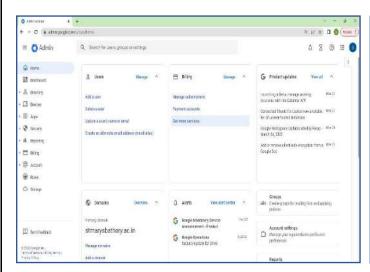

| 1                                              | 3                                              |
| Server                              | 1                                              | 3                                              |

## ICT ENABLED CLASSROOMS AND SEMINAR HALLS









- 1. ICT Enabled Classrooms
- 2. <u>ICT Enabled Seminar Halls</u>

## **COMPUTER LABORATORIES**









#### **DIGITAL LEARNING REPOSITORIES**















## **ACADEMIC/ADMINISTRATION SUPPORT SOFTWARE (NECTTOs)**

















## **NECTTOS APP PARENT LOGIN**





#### **LMS MOODLE**









#### **DIGITAL LIBRARY/INFLIBNET**







## **LED SMART TVS**









## REPROGRAPHIC FACILITY









#### **SOCIAL MEDIA PLATFORMS**







#### **INSTITUTIONAL WEBSITE**



#### **G SUITE ACCOUNT**









## **NETWORK SWITCHES**





## **ROUTERS AND MODEMS**





#### **INTERNET CONNECTIVITY**

| SL NO | SERVICE ID       | STRENGTH           | TYPE              |
|-------|------------------|--------------------|-------------------|
| 1     | fh4936298247_sid | Speed Upto 100Mbps | BSNL Fibre Values |
|       |                  | till 3300GB beyond | Plus              |
|       |                  | that Upto 10Mbps   |                   |
|       |                  |                    |                   |
| 2     | fh4936298248_sid | Speed Upto 100Mbps | BSNL Fibre Values |
|       |                  | till 3300GB beyond | Plus              |
|       |                  | that Upto 10Mbps   |                   |
|       |                  |                    |                   |