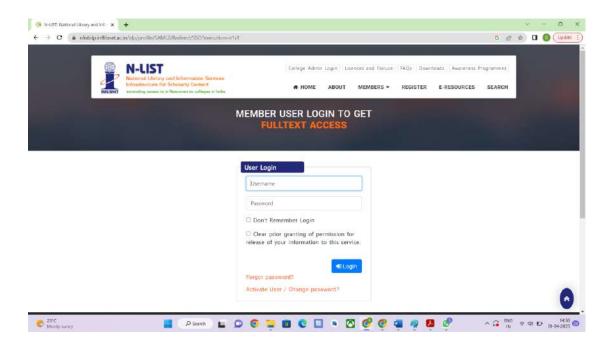

inters/Scanners                   | 27                                             | 31                                             |
| Social Media                        | 1                                              | 3                                              |
| Server                              | 1                                              | 3                                              |

## ICT ENABLED CLASSROOMS AND SEMINAR HALLS









- 1. ICT Enabled Classrooms
- 2. <u>ICT Enabled Seminar Halls</u>

## **COMPUTER LABORATORIES**









#### **DIGITAL LEARNING REPOSITORIES**















## **ACADEMIC/ADMINISTRATION SUPPORT SOFTWARE (NECTTOs)**

















## **NECTTOS APP PARENT LOGIN**





#### **LMS MOODLE**









#### **DIGITAL LIBRARY/INFLIBNET**







## **LED SMART TVS**









## REPROGRAPHIC FACILITY









#### **SOCIAL MEDIA PLATFORMS**







#### **INSTITUTIONAL WEBSITE**



#### **G SUITE ACCOUNT**









## **NETWORK SWITCHES**





## **ROUTERS AND MODEMS**





#### **INTERNET CONNECTIVITY**

| SL NO | SERVICE ID       | STRENGTH           | TYPE              |
|-------|------------------|--------------------|-------------------|
| 1     | fh4936298247_sid | Speed Upto 100Mbps | BSNL Fibre Values |
|       |                  | till 3300GB beyond | Plus              |
|       |                  | that Upto 10Mbps   |                   |
|       |                  |                    |                   |
| 2     | fh4936298248_sid | Speed Upto 100Mbps | BSNL Fibre Values |
|       |                  | till 3300GB