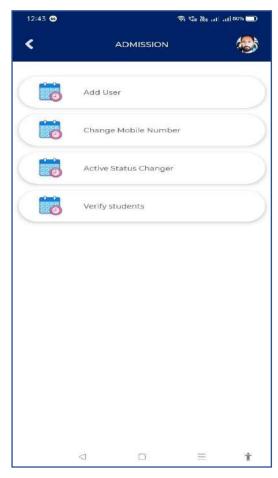

| 1                                              | 3                                              |
| Printers/Scanners                   | 27                                             | 31                                             |
| Social Media                        | 1                                              | 3                                              |
| Server                              | 1                                              | 3                                              |

## ICT ENABLED CLASSROOMS AND SEMINAR HALLS









- 1. ICT Enabled Classrooms
- 2. <u>ICT Enabled Seminar Halls</u>

## **COMPUTER LABORATORIES**









#### **DIGITAL LEARNING REPOSITORIES**















## **ACADEMIC/ADMINISTRATION SUPPORT SOFTWARE (NECTTOs)**

















## **NECTTOS APP PARENT LOGIN**





#### **LMS MOODLE**









#### **DIGITAL LIBRARY/INFLIBNET**







## **LED SMART TVS**









## REPROGRAPHIC FACILITY









#### **SOCIAL MEDIA PLATFORMS**







#### **INSTITUTIONAL WEBSITE**



#### **G SUITE ACCOUNT**









## **NETWORK SWITCHES**





## **ROUTERS AND MODEMS**





#### **INTERNET CONNECTIVITY**

| SL NO | SERVICE ID       | STRENGTH           | TYPE              |
|-------|------------------|--------------------|-------------------|
| 1     | fh4936298247_sid | Speed Upto 100Mbps | BSNL Fibre Values |
|       |                  | till 3300GB beyond | Plus              |
|       |                  | that Upto 10Mbps   |                   |
|       |                  |                    |                   |
|