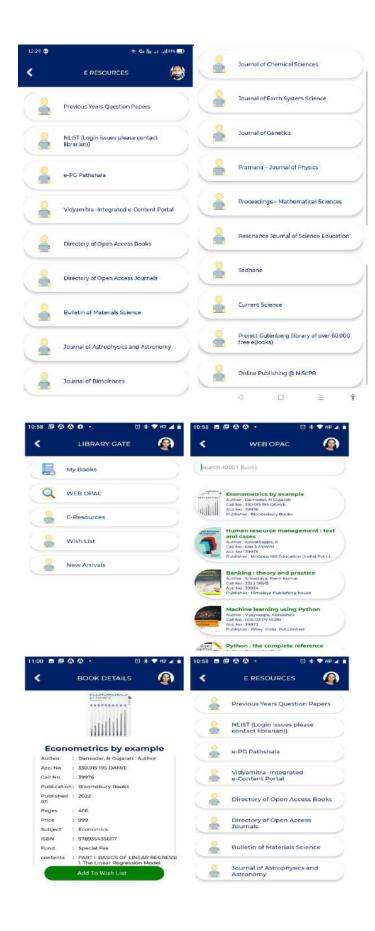

10                                             |
| Internet Connections                | 1                                              | 3                                              |
| Printers/Scanners                   | 27                                             | 31                                             |
| Social Media                        | 1                                              | 3                                              |
| Server                              | 1                                              | 3                                              |

## ICT ENABLED CLASSROOMS AND SEMINAR HALLS









- 1. ICT Enabled Classrooms
- 2. <u>ICT Enabled Seminar Halls</u>

## **COMPUTER LABORATORIES**









#### **DIGITAL LEARNING REPOSITORIES**















## **ACADEMIC/ADMINISTRATION SUPPORT SOFTWARE (NECTTOs)**

















## **NECTTOS APP PARENT LOGIN**





#### **LMS MOODLE**









#### **DIGITAL LIBRARY/INFLIBNET**







## **LED SMART TVS**









## REPROGRAPHIC FACILITY









#### **SOCIAL MEDIA PLATFORMS**







#### **INSTITUTIONAL WEBSITE**



#### **G SUITE ACCOUNT**









## **NETWORK SWITCHES**





## **ROUTERS AND MODEMS**





#### **INTERNET CONNECTIVITY**

| SL NO | SERVICE ID       | STRENGTH           | TYPE              |
|-------|------------------|--------------------|-------------------|
| 1     | fh4936298247_sid | Speed Upto 100Mbps | BSNL Fibre Values |
|       |                  | till 3300GB beyond | Plus              |
|       |                  | that Upto 10Mbps   |