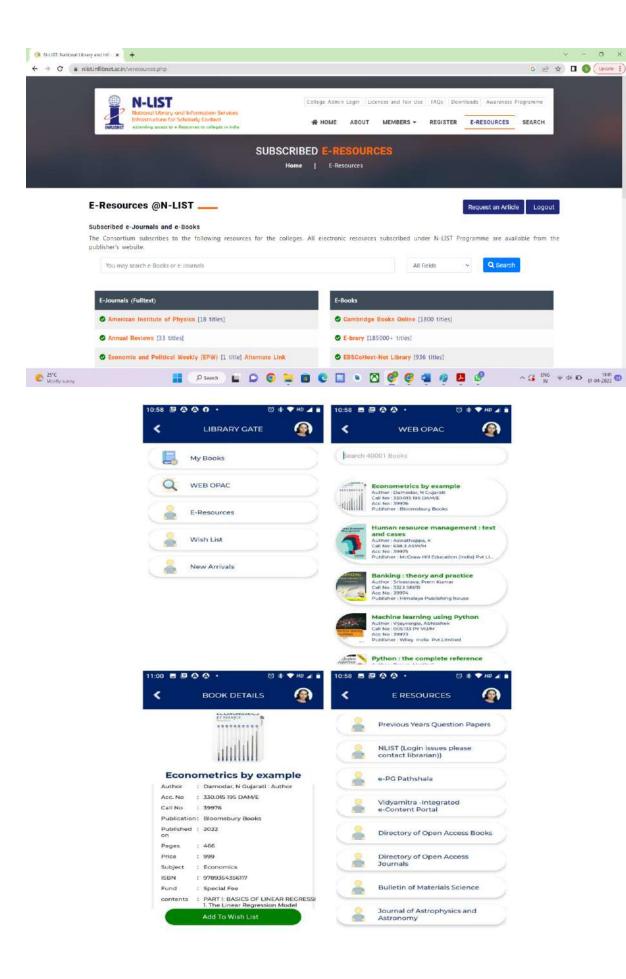

rs/Scanners                   | 27                                             | 31                                             |
| Social Media                        | 1                                              | 3                                              |
| Server                              | 1                                              | 3                                              |

## ICT ENABLED CLASSROOMS AND SEMINAR HALLS









- 1. ICT Enabled Classrooms
- 2. <u>ICT Enabled Seminar Halls</u>

## **COMPUTER LABORATORIES**









#### **DIGITAL LEARNING REPOSITORIES**















## **ACADEMIC/ADMINISTRATION SUPPORT SOFTWARE (NECTTOs)**

















## **NECTTOS APP PARENT LOGIN**





#### **LMS MOODLE**









#### **DIGITAL LIBRARY/INFLIBNET**







## **LED SMART TVS**









## REPROGRAPHIC FACILITY









#### **SOCIAL MEDIA PLATFORMS**







#### **INSTITUTIONAL WEBSITE**



#### **G SUITE ACCOUNT**









## **NETWORK SWITCHES**





## **ROUTERS AND MODEMS**





#### **INTERNET CONNECTIVITY**

| SL NO | SERVICE ID       | STRENGTH           | TYPE              |
|-------|------------------|--------------------|-------------------|
| 1     | fh4936298247_sid | Speed Upto 100Mbps | BSNL Fibre Values |
|       |                  | till 3300GB beyond | Plus              |
|       |                  | that Upto 10Mbps   |                   |
|       |                  |                    |                   |
| 2     | fh4936298248_sid | Speed Upto 100Mbps | BSNL Fibre Values |
|       |                  | till 3300GB beyo