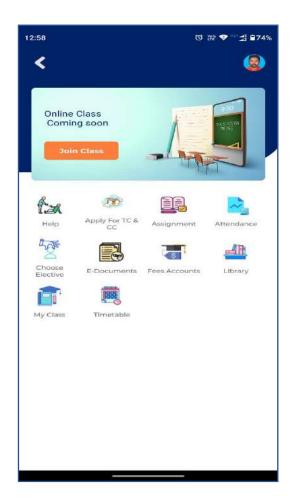

| 3                                              |
| Printers/Scanners                   | 27                                             | 31                                             |
| Social Media                        | 1                                              | 3                                              |
| Server                              | 1                                              | 3                                              |

## ICT ENABLED CLASSROOMS AND SEMINAR HALLS









- 1. ICT Enabled Classrooms
- 2. <u>ICT Enabled Seminar Halls</u>

## **COMPUTER LABORATORIES**









#### **DIGITAL LEARNING REPOSITORIES**















## **ACADEMIC/ADMINISTRATION SUPPORT SOFTWARE (NECTTOs)**

















## **NECTTOS APP PARENT LOGIN**





#### **LMS MOODLE**









#### **DIGITAL LIBRARY/INFLIBNET**







## **LED SMART TVS**









## REPROGRAPHIC FACILITY









#### **SOCIAL MEDIA PLATFORMS**







#### **INSTITUTIONAL WEBSITE**



#### **G SUITE ACCOUNT**









## **NETWORK SWITCHES**





## **ROUTERS AND MODEMS**





#### **INTERNET CONNECTIVITY**

| SL NO | SERVICE ID       | STRENGTH           | TYPE              |
|-------|------------------|--------------------|-------------------|
| 1     | fh4936298247_sid | Speed Upto 100Mbps | BSNL Fibre Values |
|       |                  | till 3300GB beyond | Plus              |
|       |                  | that Upto 10Mbps   |                   |
|       |                  |                    |                   |
| 2     | fh4936298248_sid | Speed Upto 10