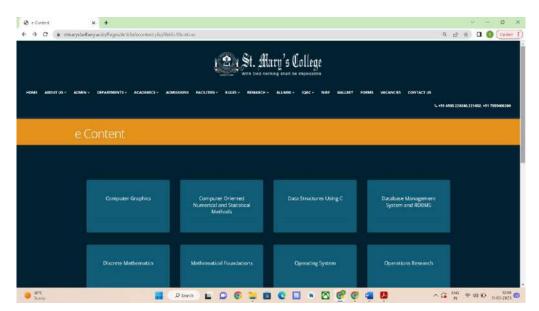

|
| Internet Connections                | 1                                              | 3                                              |
| Printers/Scanners                   | 27                                             | 31                                             |
| Social Media                        | 1                                              | 3                                              |
| Server                              | 1                                              | 3                                              |

## ICT ENABLED CLASSROOMS AND SEMINAR HALLS









- 1. ICT Enabled Classrooms
- 2. <u>ICT Enabled Seminar Halls</u>

## **COMPUTER LABORATORIES**









#### **DIGITAL LEARNING REPOSITORIES**















## **ACADEMIC/ADMINISTRATION SUPPORT SOFTWARE (NECTTOs)**

















## **NECTTOS APP PARENT LOGIN**





#### **LMS MOODLE**









#### **DIGITAL LIBRARY/INFLIBNET**







## **LED SMART TVS**









## REPROGRAPHIC FACILITY









#### **SOCIAL MEDIA PLATFORMS**







#### **INSTITUTIONAL WEBSITE**



#### **G SUITE ACCOUNT**









## **NETWORK SWITCHES**





## **ROUTERS AND MODEMS**





#### **INTERNET CONNECTIVITY**

| SL NO | SERVICE ID       | STRENGTH           | TYPE              |
|-------|------------------|--------------------|-------------------|
| 1     | fh4936298247_sid | Speed Upto 100Mbps | BSNL Fibre Values |
|       |                  | till 3300GB beyond | Plus              |
|       |                  | that Upto 10Mbps   |                   |