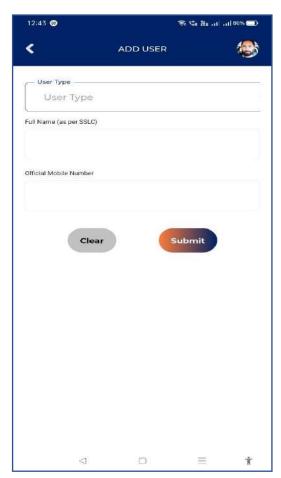

| 1                                              | 3                                              |
| Printers/Scanners                   | 27                                             | 31                                             |
| Social Media                        | 1                                              | 3                                              |
| Server                              | 1                                              | 3                                              |

## ICT ENABLED CLASSROOMS AND SEMINAR HALLS









- 1. ICT Enabled Classrooms
- 2. <u>ICT Enabled Seminar Halls</u>

## **COMPUTER LABORATORIES**









#### **DIGITAL LEARNING REPOSITORIES**















## **ACADEMIC/ADMINISTRATION SUPPORT SOFTWARE (NECTTOs)**

















## **NECTTOS APP PARENT LOGIN**





#### **LMS MOODLE**









#### **DIGITAL LIBRARY/INFLIBNET**







## **LED SMART TVS**









## REPROGRAPHIC FACILITY









#### **SOCIAL MEDIA PLATFORMS**







#### **INSTITUTIONAL WEBSITE**



#### **G SUITE ACCOUNT**









## **NETWORK SWITCHES**





## **ROUTERS AND MODEMS**





#### **INTERNET CONNECTIVITY**

| SL NO | SERVICE ID       | STRENGTH           | TYPE              |
|-------|------------------|--------------------|-------------------|
| 1     | fh4936298247_sid | Speed Upto 100Mbps | BSNL Fibre Values |
|       |                  | till 3300GB beyond | Plus              |
|       |                  | that Upto 10Mbps   |                   |
|       |                  |                    |                   |
| 2