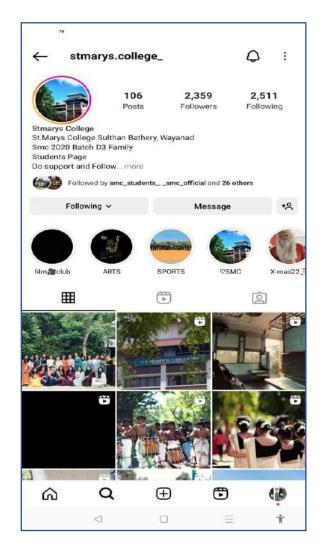

|
| Social Media                        | 1                                              | 3                                              |
| Server                              | 1                                              | 3                                              |

## ICT ENABLED CLASSROOMS AND SEMINAR HALLS









- 1. ICT Enabled Classrooms
- 2. <u>ICT Enabled Seminar Halls</u>

## **COMPUTER LABORATORIES**









#### **DIGITAL LEARNING REPOSITORIES**















## **ACADEMIC/ADMINISTRATION SUPPORT SOFTWARE (NECTTOs)**

















## **NECTTOS APP PARENT LOGIN**





#### **LMS MOODLE**









#### **DIGITAL LIBRARY/INFLIBNET**







## **LED SMART TVS**









## REPROGRAPHIC FACILITY









#### **SOCIAL MEDIA PLATFORMS**







#### **INSTITUTIONAL WEBSITE**



#### **G SUITE ACCOUNT**









## **NETWORK SWITCHES**





## **ROUTERS AND MODEMS**





#### **INTERNET CONNECTIVITY**

| SL NO | SERVICE ID       | STRENGTH           | TYPE              |
|-------|------------------|--------------------|-------------------|
| 1     | fh4936298247_sid | Speed Upto 100Mbps | BSNL Fibre Values |
|       |                  | till 3300GB beyond | Plus              |
|       |                  | that Upto 10Mbps   |                   |
|       |                  |                    |                   |
| 2     | fh4936298248_sid | Speed Upto 100Mbps | BSNL Fibre Values |
|       |                  | till 3300GB beyond | Plus              |
|       |                  | that Upto 10Mbps   |                   |
|