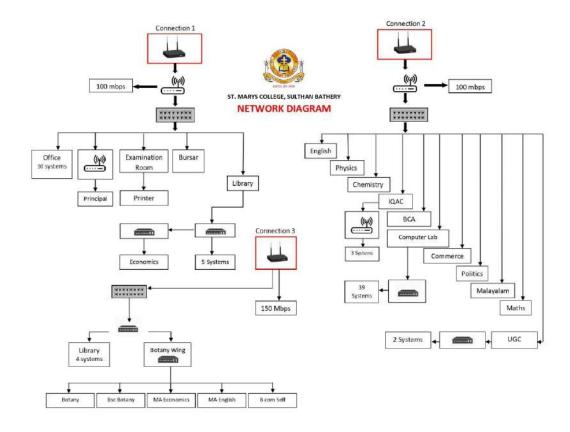

## **NETWORK SWITCHES**

## **ROUTERS AND MODEMS**

#### **INTERNET CONNECTIVITY**

| SL NO | SERVICE ID       | STRENGTH           | TYPE              |
|-------|------------------|--------------------|-------------------|
| 1     | fh4936298247_sid | Speed Upto 100Mbps | BSNL Fibre Values |
|       |                  | till 3300GB beyond | Plus              |
|       |                  | that Upto 10Mbps   |                   |
|       |                  |                    |                   |
| 2     | fh4936298248_sid | Speed Upto 100Mbps | BSNL Fibre Values |
|       |                  | till 3300GB beyond | Plus              |
|       |                  | that Upto 10Mbps   |                   |
|       |                  |                    |                   |
| 3     | fh4936298246_sid | Speed Upto 100Mbps | BSNL Fibre Values |
|       |                  | till 3300GB beyond | Plus              |
|       |                  | that Upto 10Mbps   |                   |